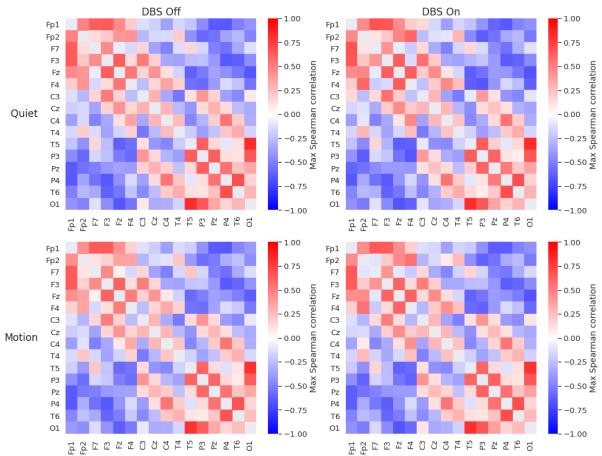

# Cross-correlation of EEG data (volunteer 1)

Arthur Valencio

#### 27/7/2021

### Contents

| Cross-correlation examples as function of lag (transmission delay) | . 2 |
|--------------------------------------------------------------------|-----|
| Functional Connectivity Matrix using peak of correlation           | . 3 |

#### Cross-correlation examples as function of lag (transmission delay)

```
DBS OFF: Motion
```



Max cross-correlation of 0.4231077066754004 found at lag Oms



DBS OFF: Motion

Max cross-correlation of 0.8065820587176077 found at lag Oms



## Functional Connectivity Matrix using peak of correlation