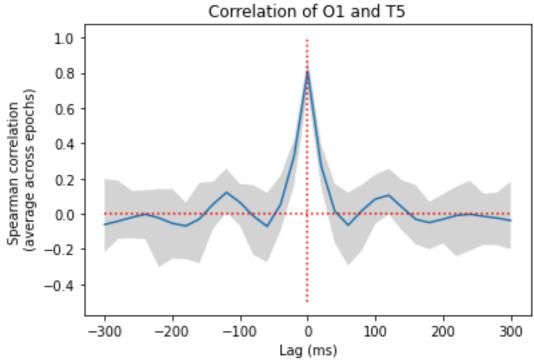

#### Cross-correlation examples as function of lag (transmission delay)

```
DBS OFF: Motion
```

Max cross-correlation of 0.4231077066754004 found at lag Oms

DBS OFF: Motion

Max cross-correlation of 0.8065820587176077 found at lag Oms