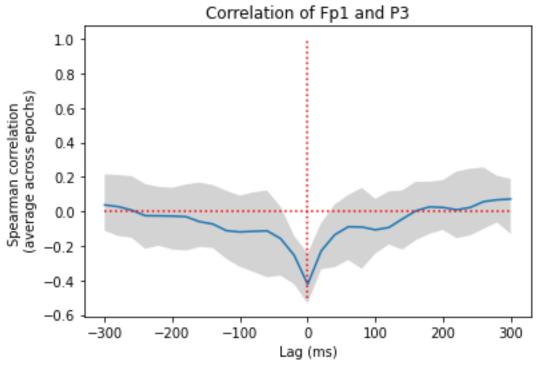

#### Cross-correlation examples as function of lag (transmission delay)

```
DBS OFF: Motion
```

Max cross-correlation of 0.4231077066754004 found at lag Oms

DBS OFF: Motion

Max cross-correlation of 0.8065820587176077 found at lag Oms